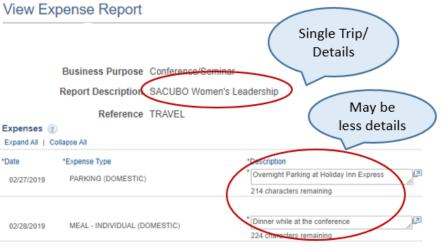

# **Report Description**

## **Report Description**

**Finance and Administration** 

- 2. If Personal Funds were used, please also include:
  - a. Where were the funds spent? The name of vendor
  - **b.** When were the funds spent? The date of purchase
  - c. Who paid for the expenses? The employee name