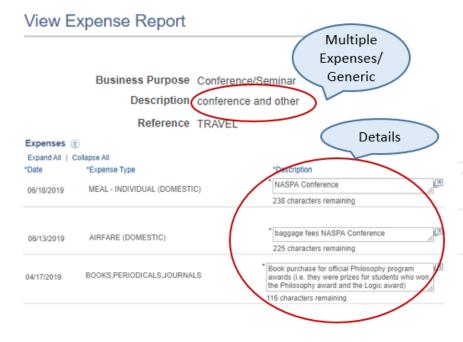

# **Report Description**

## **Report Description**

**Finance and Administration** 

- 2. If Personal Funds were used, please also include:
  - a. Where were the funds spent? The name of vendor
  - **b.** When were the funds spent? The date of purchase
  - c. Who paid for the expenses? The employee name